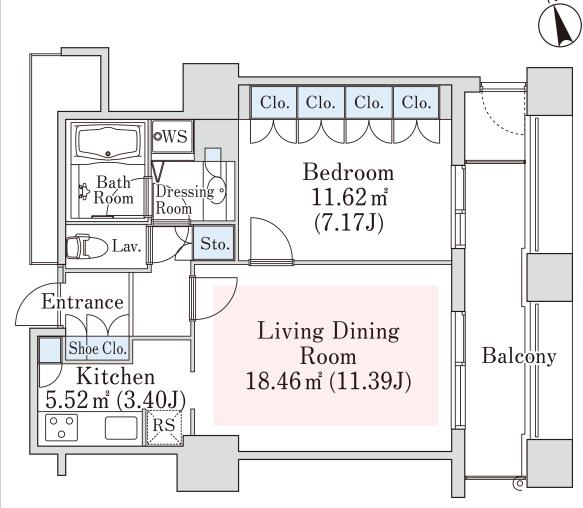

## La Tour Kagurazaka Apartment No. 404 (4F)

Update Date: 2024/5/8 Next scheduled update date: Anytime

| Layout(Type)            | 1LDK(G1)                                                                                                                                                                                                                      | Area                                          | 52.46m² (564.4696 sq. ft.)                                                                                                                          |  |
|-------------------------|-------------------------------------------------------------------------------------------------------------------------------------------------------------------------------------------------------------------------------|-----------------------------------------------|-----------------------------------------------------------------------------------------------------------------------------------------------------|--|
| Rent                    | ¥ 285,000                                                                                                                                                                                                                     | Public maintenance fee<br>Administration cost | included in rent                                                                                                                                    |  |
| Deposit<br>Key money    | 2 Months • None                                                                                                                                                                                                               | Renewal fee                                   | None                                                                                                                                                |  |
| Transaction type (Year) | Periodic Tenancy Contract<br>(3 Years)                                                                                                                                                                                        | Status                                        | Vacancy soon<br>(Moving out: 05/2024)                                                                                                               |  |
| Note                    | Limited term contract (3years) quake-absorbing structure Fitness room is available Pet is negotiable 1 month rent will be deducted at the time of move-out.  •This property is only for residential purposes, except the SOHO |                                               |                                                                                                                                                     |  |
| Equipments              | Please contact us if there is any question.                                                                                                                                                                                   |                                               |                                                                                                                                                     |  |
|                         |                                                                                                                                                                                                                               |                                               |                                                                                                                                                     |  |
| Completed               | September,2002                                                                                                                                                                                                                |                                               | 首都高速 Shuo Expusy ●  有来可識  「Toban Topan  有来可識  「Toban Topan  「Toban Topan  ファーストヒルズ飯田橋  First Hills Idebach  JCHO東京新宿 メディカルセンター  JUHO Tokyo Shinjulu |  |
| Constructing            | Reinforced concrete, partial steel frame                                                                                                                                                                                      | 有楽町線<br>4 Yurakucho Line                      |                                                                                                                                                     |  |
| Location                | 12-1 Nishi-Gokencho, Shinjuku-ku, Tok                                                                                                                                                                                         | уо                                            |                                                                                                                                                     |  |
| Trains                  | Edogawabashi Stn., Yurakucho Li<br>-min. walk)<br>Kagurazaka Stn., Tozai Line (9-mii<br>lk)                                                                                                                                   | n. wa 神楽坂駅<br>Kagurazaka Stu.                 |                                                                                                                                                     |  |