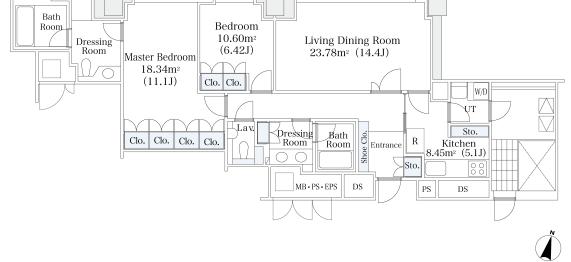

## La Tour Shibakoen II Apartment No. 2805 (28F)

Update Date: 2024/5/19 Next scheduled update date: Anytime

- 1 Lease guarantee agreement: required (by a guarantee company designated by us)
  Guarantee fee: 30% of lease for the first year, 8,000 yen/year for the second and subsequent years
  Fees may vary depending on the guarantee company contact us for more details.
- 2 All rentals are on a first-come-first-served basis.
- 3 Multi-risk home insurance is mandatory.
- 4 Deposits equivalent to one month of rent are non-refundable at the end of the contract.
- 5 If the contract is terminated in less than one year, a penalty equivalent to one-month rent will be applied.
- 6 When disparities arise between the drawing and the actual construction, the actual construction takes precedence.