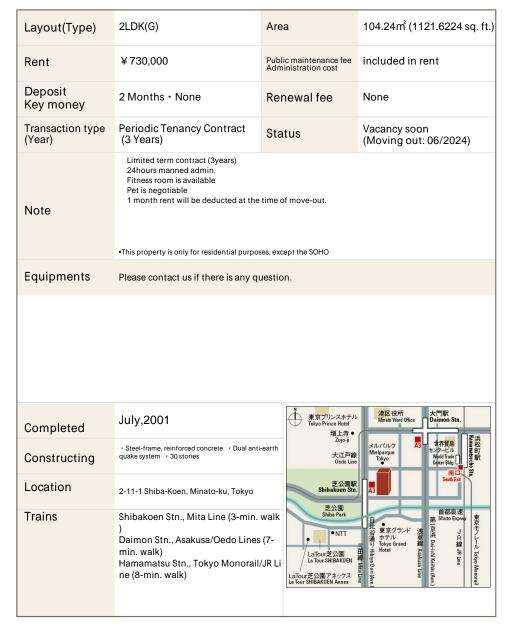

## La Tour Shibakoen II Apartment No. 2805 (28F)

Update Date: 2024/5/19 Next scheduled update date: Anytime

- 1 Lease guarantee agreement: required (by a guarantee company designated by us)
  Guarantee fee: 30% of lease for the first year, 8,000 yen/year for the second and subsequent years
  Fees may vary depending on the guarantee company contact us for more details.
- 2 All rentals are on a first-come-first-served basis.
- 3 Multi-risk home insurance is mandatory.
- 4 Deposits equivalent to one month of rent are non-refundable at the end of the contract.
- 5 If the contract is terminated in less than one year, a penalty equivalent to one-month rent will be applied.
- 6 When disparities arise between the drawing and the actual construction, the actual construction takes precedence.