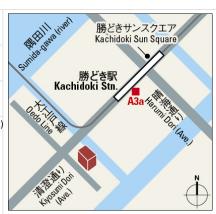

| Completed    | February,1993                          |  |
|--------------|----------------------------------------|--|
| Constructing | • Steel frame • 10 Stories             |  |
| Location     | 6-1-15 Kachidoki ,Chuo-ku ,Tokyo       |  |
| Trains       | Kachidoki Stn., Oedo Line (7-min walk) |  |