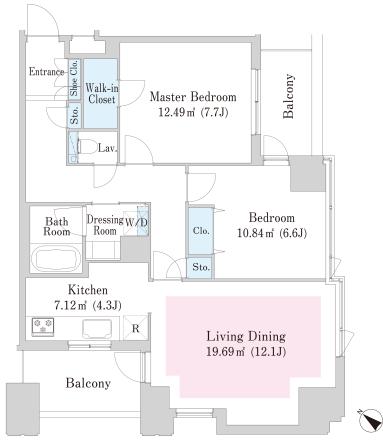

## Kachidoki Residence Apartment No. 902 (9F)

| Update Date: 2024/4/29 Next schedu | uled update date: Anytir | m |
|------------------------------------|--------------------------|---|
|------------------------------------|--------------------------|---|