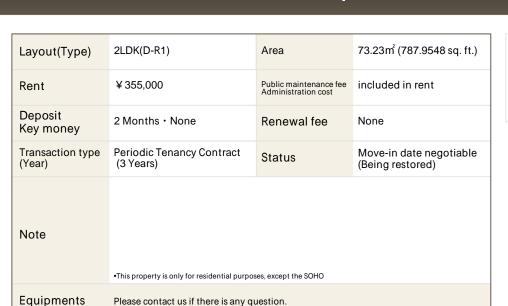

## Kachidoki Residence Apartment No. 902 (9F)

| Update Date: 2024/4/29 Next schedu | uled update date: Anytir | m |
|------------------------------------|--------------------------|---|
|------------------------------------|--------------------------|---|

| Completed    | February,1993                          |  |
|--------------|----------------------------------------|--|
| Constructing | • Steel frame • 10 Stories             |  |
| Location     | 6-1-15 Kachidoki ,Chuo-ku ,Tokyo       |  |
| Trains       | Kachidoki Stn., Oedo Line (7-min walk) |  |

- 1 Lease guarantee agreement: required (by a guarantee company designated by us) Guarantee fee: 30% of lease for the first year, 8,000 yen/year for the second and subsequent years Fees may vary depending on the guarantee company - contact us for more details.
- 2 All rentals are on a first-come-first-served basis.
- 3 Multi-risk home insurance is mandatory.
- 4 Deposits equivalent to one month of rent are non-refundable at the end of the contract.
- 5 If the contract is terminated in less than one year, a penalty equivalent to one-month rent will be applied.
- 6 When disparities arise between the drawing and the actual construction, the actual construction takes precedence.