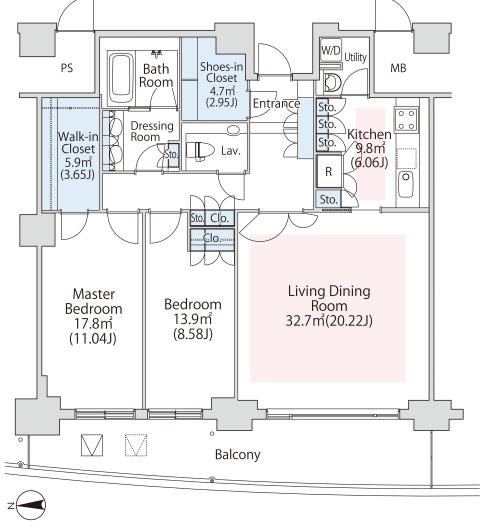

## La Tour Shiodome Apartment No. 4908 (49F)

Update Date: 2024/4/30 Next scheduled update date: Anytime

- 1 Lease guarantee agreement: required (by a guarantee company designated by us) Guarantee fee: 30% of lease for the first year, 8,000 yen/year for the second and subsequent years Fees may vary depending on the guarantee company - contact us for more details.
- 2 All rentals are on a first-come-first-served basis.
- 3 Multi-risk home insurance is mandatory.
- 4 Deposits equivalent to one month of rent are non-refundable at the end of the contract.
- 5 If the contract is terminated in less than one year, a penalty equivalent to one-month rent will be applied.
- 6 When disparities arise between the drawing and the actual construction, the actual construction takes precedence.