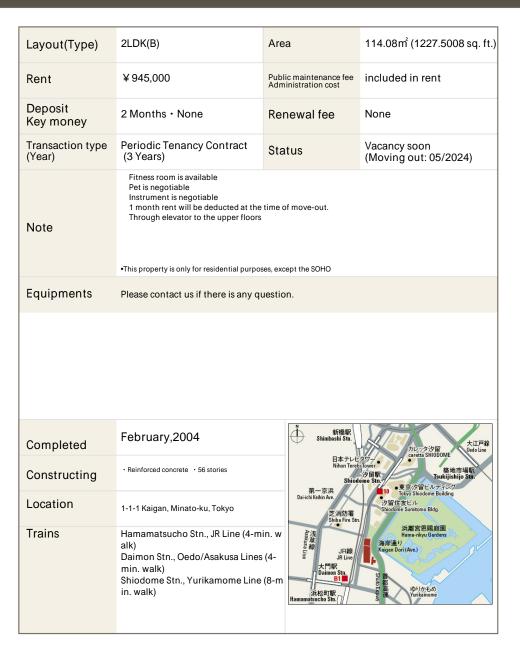

## La Tour Shiodome Apartment No. 4908 (49F)

Update Date: 2024/4/30 Next scheduled update date: Anytime

- 1 Lease guarantee agreement: required (by a guarantee company designated by us) Guarantee fee: 30% of lease for the first year, 8,000 yen/year for the second and subsequent years Fees may vary depending on the guarantee company - contact us for more details.
- 2 All rentals are on a first-come-first-served basis.
- 3 Multi-risk home insurance is mandatory.
- 4 Deposits equivalent to one month of rent are non-refundable at the end of the contract.
- 5 If the contract is terminated in less than one year, a penalty equivalent to one-month rent will be applied.
- 6 When disparities arise between the drawing and the actual construction, the actual construction takes precedence.