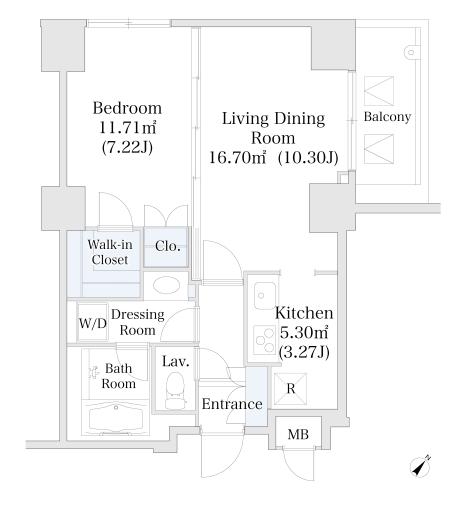

|  |
| Trains                  | Kachidoki Stn., Oedo Line (5-min              | walk)                                         | A3a talling and the state of th |  |



- 1 Lease guarantee agreement: required (by a guarantee company designated by us) Guarantee fee: 30% of lease for the first year, 8,000 yen/year for the second and subsequent years Fees may vary depending on the guarantee company - contact us for more details.
- 2 All rentals are on a first-come-first-served basis.
- 3 Multi-risk home insurance is mandatory.
- 4 Deposits equivalent to one month of rent are non-refundable at the end of the contract.
- 5 If the contract is terminated in less than one year, a penalty equivalent to one-month rent will be applied.
- 6 When disparities arise between the drawing and the actual construction, the actual construction takes precedence.

Sumitomo Realty & Development Co., Ltd.

Shinjuku NS Building, 2-4-1, Nishi-Shinjuku Shinjuku-ku, Tokyo 163-0820