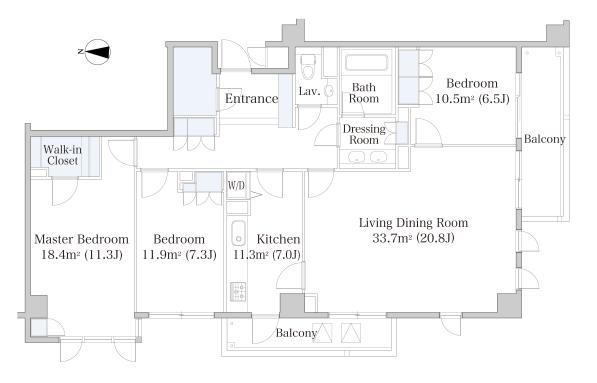

## Kohinata Grand Hills Apartment No. 204 (2F)

Update Date: 2024/5/16 Next scheduled update date: Anytime

| Layout(Type)            | 3LDK(E)                                                                                                                                                                                     | Area                                          | 120.56m² (1297.2256 sq. ft.)             |  |
|-------------------------|---------------------------------------------------------------------------------------------------------------------------------------------------------------------------------------------|-----------------------------------------------|------------------------------------------|--|
| Rent                    | ¥898,000                                                                                                                                                                                    | Public maintenance fee<br>Administration cost | included in rent                         |  |
| Deposit<br>Key money    | 2 Months • None                                                                                                                                                                             | Renewal fee                                   | None                                     |  |
| Transaction type (Year) | Periodic Tenancy Contract<br>(3 Years)                                                                                                                                                      | Status                                        | Move-in date negotiable (Being restored) |  |
| Note                    | Auto-lock Pet is negotiable A/C installed Instrument is negotiable 1 month rent will be deducted at the time of move-out.  •This property is only for residential purposes, except the SOHO |                                               |                                          |  |
| Equipments              | Please contact us if there is any question.                                                                                                                                                 |                                               |                                          |  |
|                         |                                                                                                                                                                                             |                                               |                                          |  |
| Completed               | September,2002                                                                                                                                                                              | 護国寺駅<br>Gokokuji Stn.<br>5                    | 5                                        |  |
| Constructing            | Reinforced concrete                                                                                                                                                                         | Orange Oral                                   |                                          |  |
| Location                | 2-20-9 Kohinata, Bunkyo-ku, Tokyo                                                                                                                                                           | 横                                             |                                          |  |
| Trains                  | Edogawabashi Stn., Yurakucho Lii<br>-min. walk)                                                                                                                                             | 江戸川公園<br>Edogawa Park<br>早大通り                 |                                          |  |